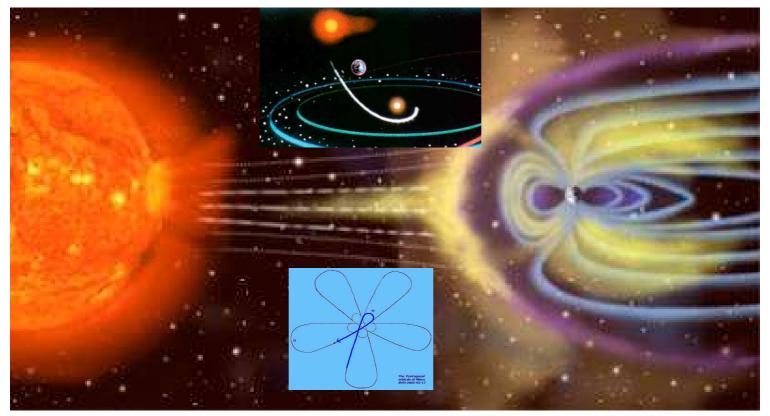

#### The Sun's and the Earth's magnetic fields

BUILD

We are all in the same boat. Global warming takes place due to the fact that the Sun's and the Earth's magnetic fields are weaker because another celestial body, the neutron star Nemesis, with a more powerful magnetic field, is present in our solar system. The Earth's magnetic field is a protection against space, e.g. radiation emanating from the Sun. If the field is too weak, hurricanes of various sizes, forces and effects will form. The closer Nemesis is to the Sun, the more powerful are the hurricanes and the earthquakes. After Nemesis has left our solar system, the Sun and the Earth return to their original positions. A weak magnetic field also causes various diseases such as memory loss and negative effects on our mental health. – The Gospels also mention the End and see changes concerning the Sun, the Moon and the stars.